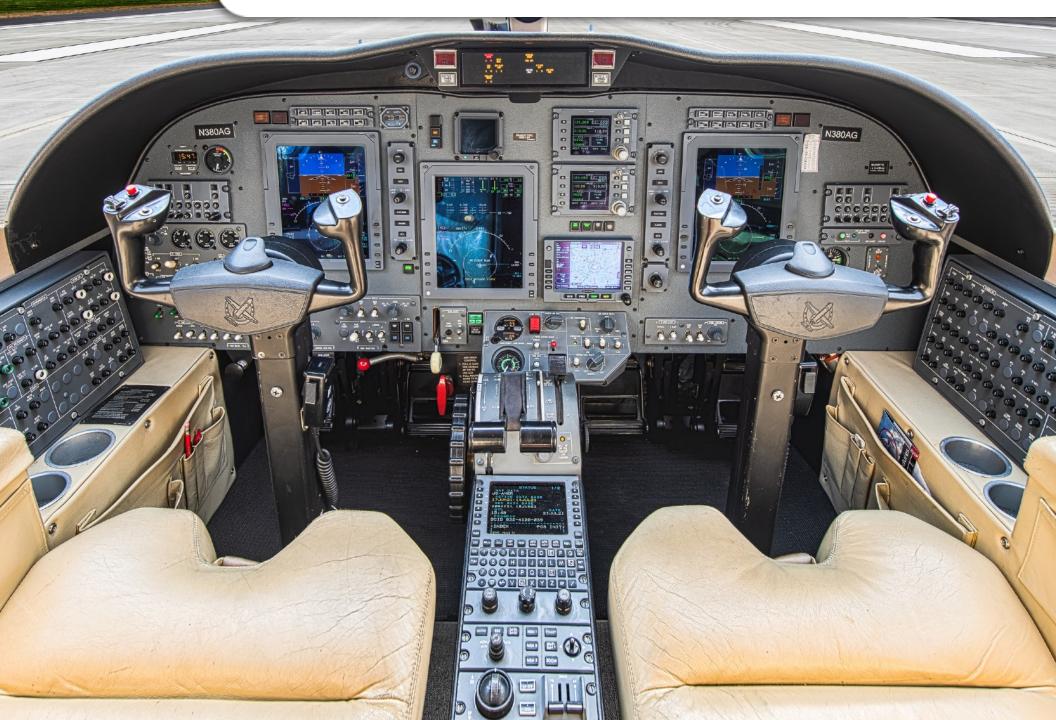

### AVIONICS:

Collins Pro Line 21 Avionics System Three Display EFIS FMS-3000 Flight Management System Avidyne IFD545 Touchscreen GPS ADS-B In - Displayed on IFD545 Synthetic Vision - Displayed on IFD545 TCAS II Collins TCAS-4000 Mark V Enhanced Ground Proximity Warning System Dual Collins Mode-S Transponders TDR-94D Collins Turbulence Doppler Weather Radar WX-1000E Lightning Detection Stormscope Collins Satellite Datalink WT Receiver Artex ELT Transmitter C406-N