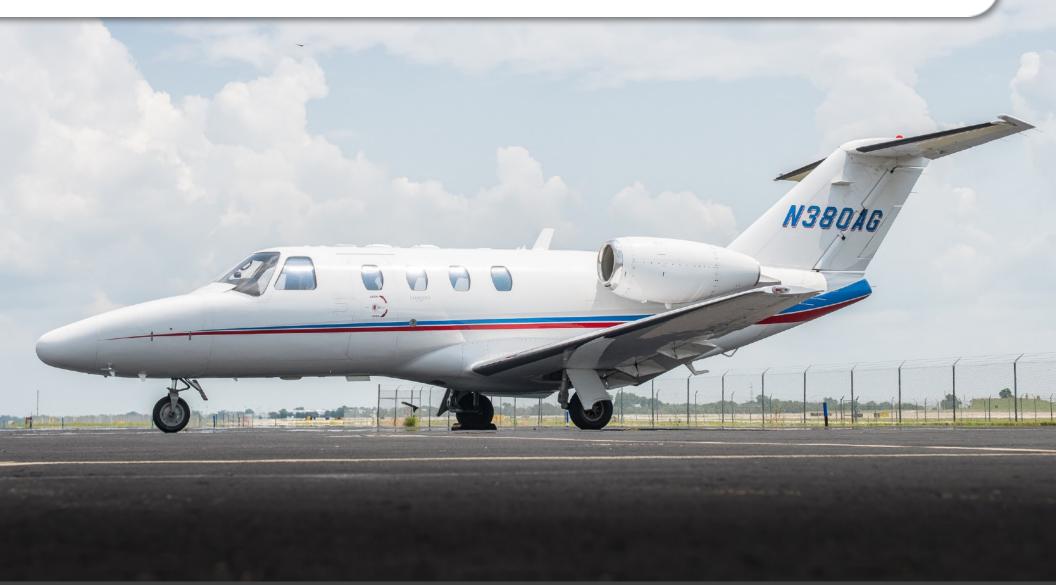

www.jetAVIVA.com | sales@jetAVIVA.com | +1.512.410.0295

YEAR & MODEL: 2007 CITATION CJ1+AIRFRAME TT: 3,450 SNEWSERIAL NUMBER: 525-0652ENGINES TT: 3,450 / 3,450 SNEWREGISTRATION: N380AGLOCATION: CONCORD, NC

#### AIRFRAME:

2007 Airframe 3,450 Hours TTAF

### EXTERIOR & PAINT:

2007 Factory Original Overall white with light gray, red, and blue accent stripes