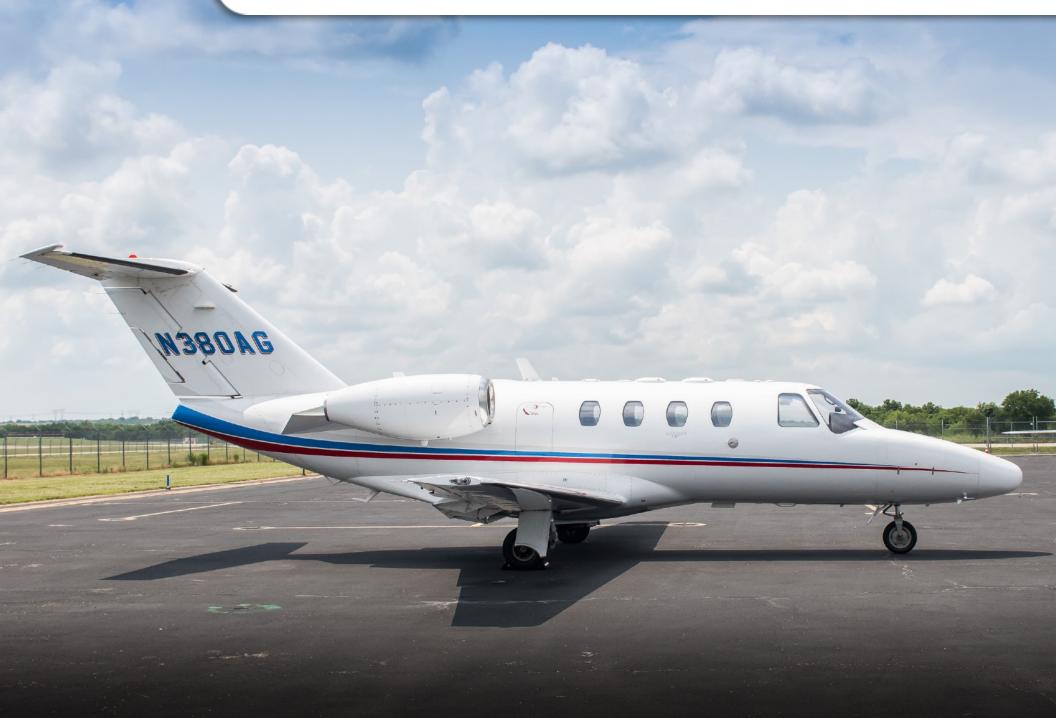

www.jetAVIVA.com | sales@jetAVIVA.com | +1.512.410.0295

YEAR & MODEL: 2007 CITATION CJ1+AIRFRAME TT: 3,450 SNEWSERIAL NUMBER: 525-0652ENGINES TT: 3,450 / 3,450 SNEWREGISTRATION: N380AGLOCATION: CONCORD, NC

#### AIRFRAME:

2007 Airframe 3,450 Hours TTAF

### EXTERIOR & PAINT:

2007 Factory Original Overall white with light gray, red, and blue accent stripes