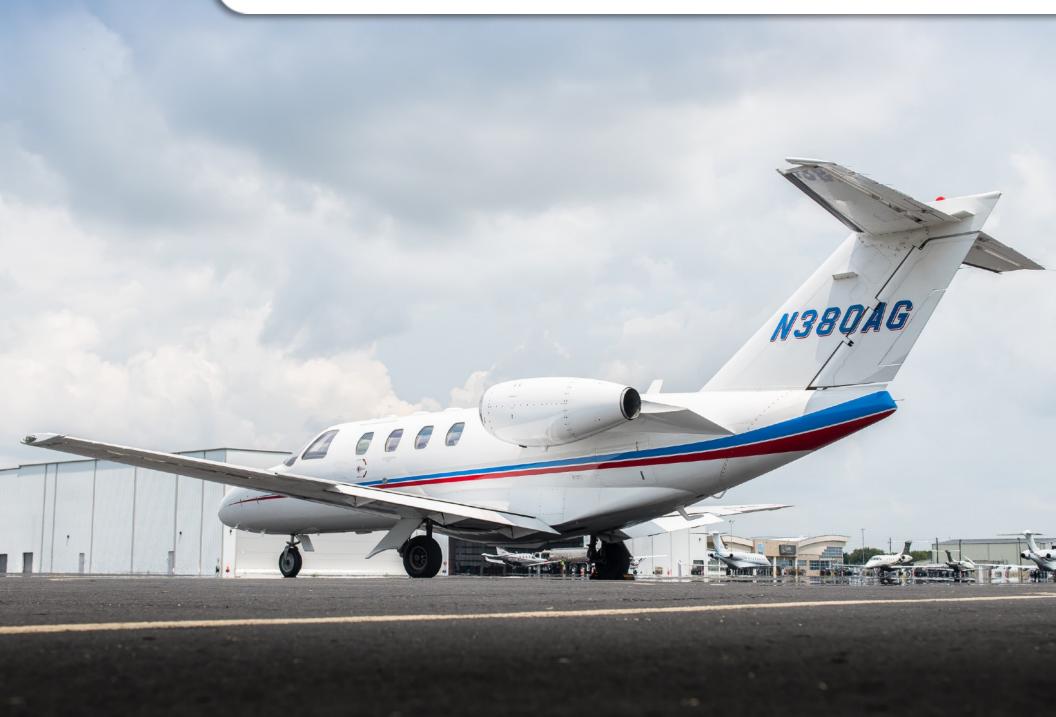

www.jetAVIVA.com | sales@jetAVIVA.com | +1.512.410.0295

YEAR & MODEL: 2007 CITATION CJ1+AIRFRAME TT: 3,450 SNEWSERIAL NUMBER: 525-0652ENGINES TT: 3,450 / 3,450 SNEWREGISTRATION: N380AGLOCATION: CONCORD, NC

### EXTERIOR & PAINT:

2007 Factory Original Overall white with light gray, red, and blue accent stripes