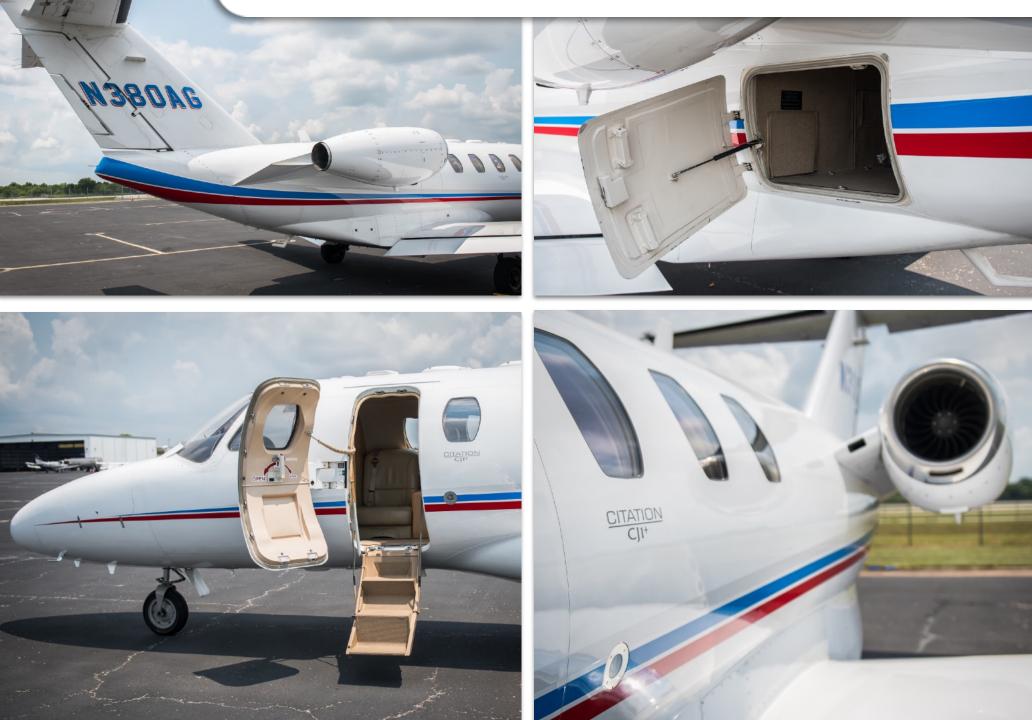

### ADDITIONAL FEATURES:

Aircell Satellite Phone ST-3100 Cockpit Voice Recorder Jeppesen Electronic Charts Angle of Attack Indexer Voice Annunciator Provisions for HF Radio HF-9000 Airstair Upgraded Cabin Entry Steps

### **INTERIOR & CABIN:**

2007 Factory Original

Six passenger cabin seating featuring a RH side facing seat, belted lavatory seat, and center executive club. Light beige leather with champagne colored wood veneer and brushed aluminum hardware.