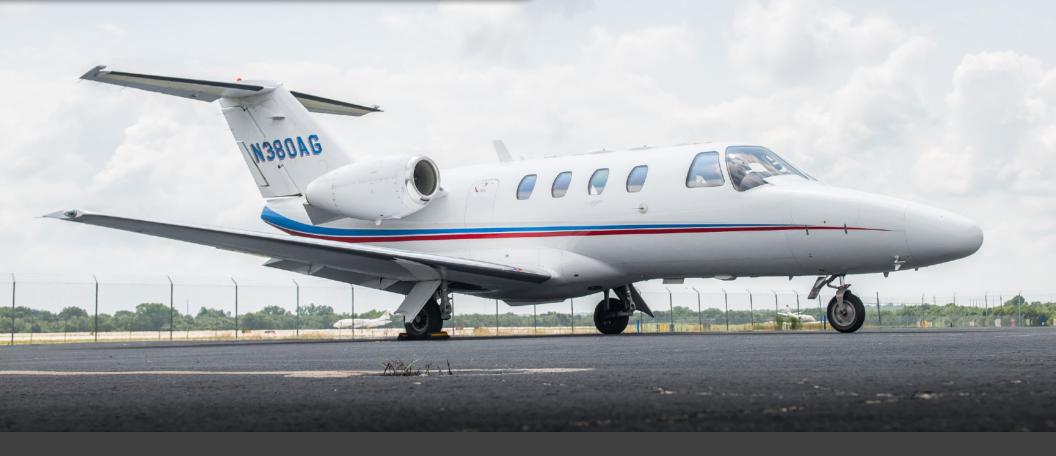

www.jetAVIVA.com | sales@jetAVIVA.com | +1.512.410.0295

YEAR & MODEL: 2007 CITATION CJ1+AIRFRAME TT: 3,450 SNEWSERIAL NUMBER: 525-0652ENGINES TT: 3,450 / 3,450 SNEWREGISTRATION: N380AGLOCATION: CONCORD, NC

#### AIRFRAME:

2007 Airframe 3,450 Hours TTAF

### EXTERIOR & PAINT:

2007 Factory Original Overall white with light gray, red, and blue accent stripes