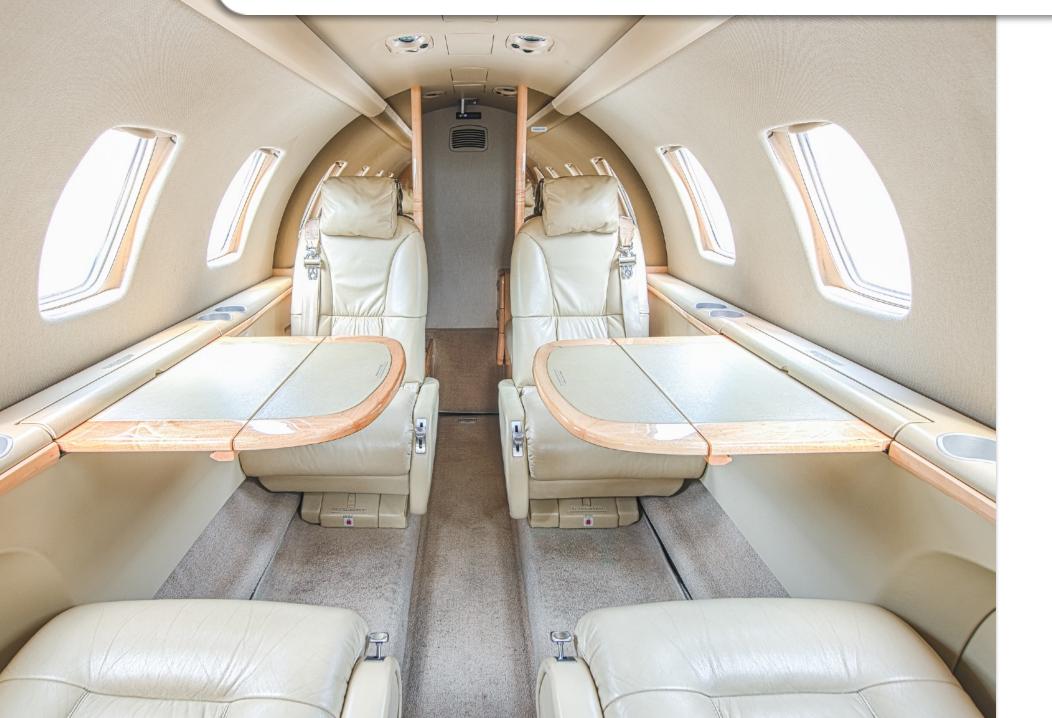

### **INTERIOR & CABIN:**

2007 Factory Original

Six passenger cabin seating featuring a RH side facing seat, belted lavatory seat, and center executive club. Light beige leather with champagne colored wood veneer and brushed aluminum hardware.