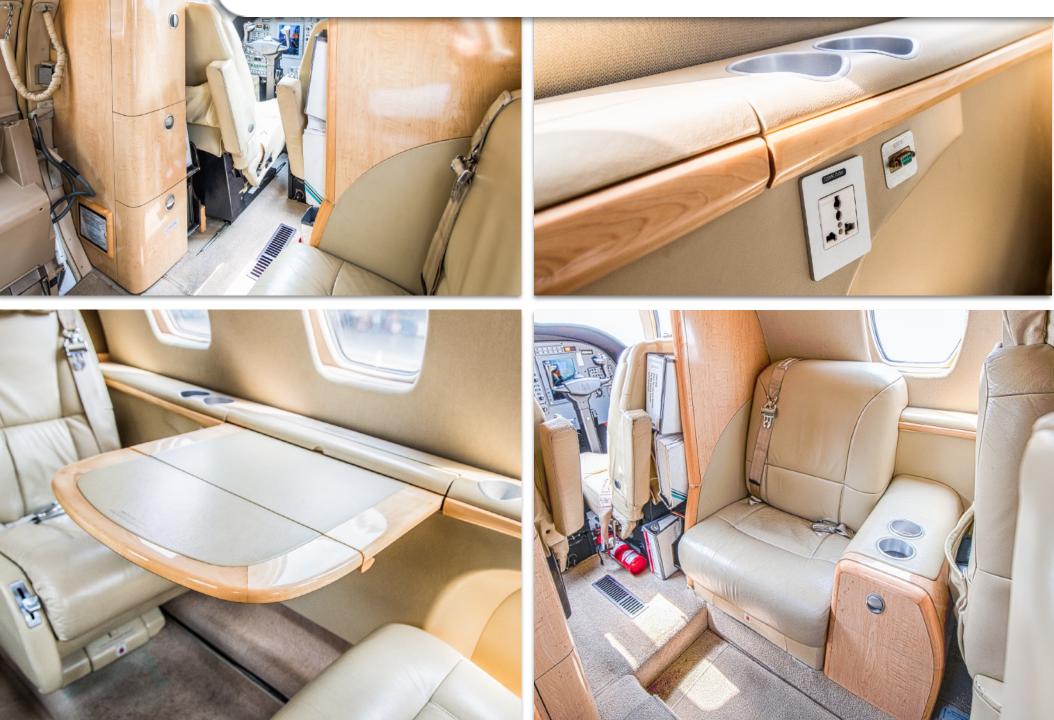

### **INTERIOR & CABIN:**

2007 Factory Original

Six passenger cabin seating featuring a RH side facing seat, belted lavatory seat, and center executive club. Light beige leather with champagne colored wood veneer and brushed aluminum hardware.