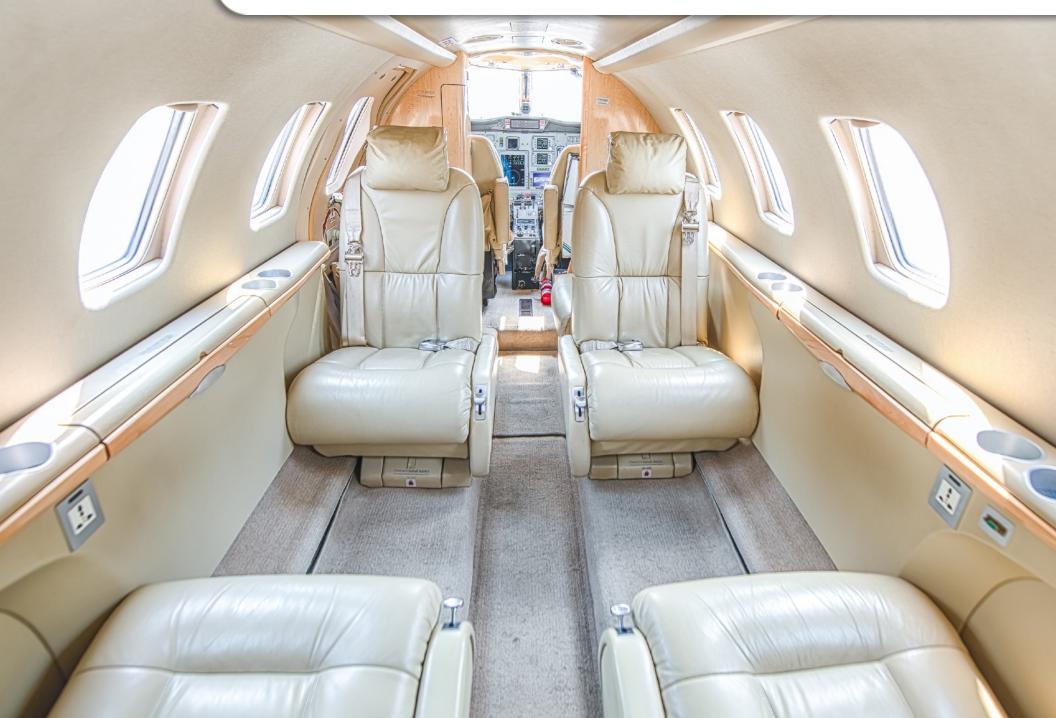

### **INTERIOR & CABIN:**

2007 Factory Original

Six passenger cabin seating featuring a RH side facing seat, belted lavatory seat, and center executive club. Light beige leather with champagne colored wood veneer and brushed aluminum hardware.